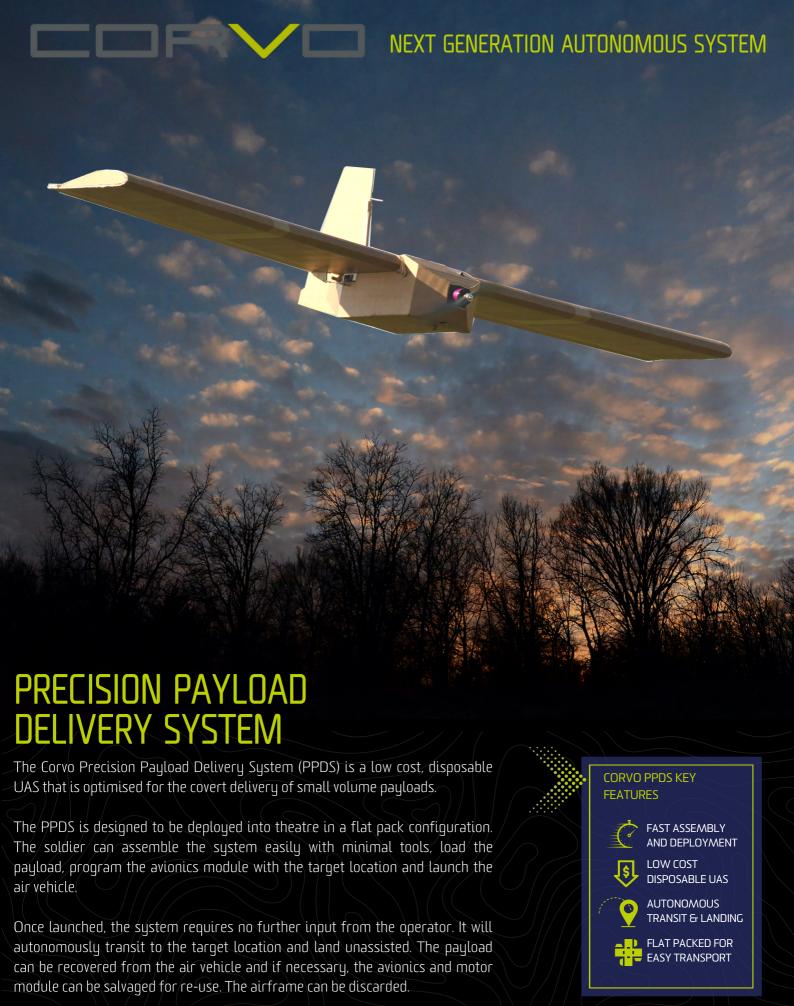

## PRECISION PAYLOAD DELIVERY SYSTEM



## **APPLICATIONS**



## DIRECT GEOREFERENCE MAPPING

DLSR camera with intelligent triggering and logging of position, altitude and attitude. Immediate postflight geo-registration of images and tiling to KML format. Efficient large area coverage.

### RADIO RELAY

Carriage of a range of radio solutions to provide range extension and connectivity in challenging LOS situations.

## IN-THEATRE ASSEMBLY



## RAPID ASSEMBLY

The Corvo PPDS has been designed to enable assembly in theatre. The airframe is constructed from foldable foam board and can be assembled rapidly with minimal tools. The propulsion module and avionics module are designed to be re-used. The fuselage and wing are designed for single use and are disposable.

## flat Pack Dimensions