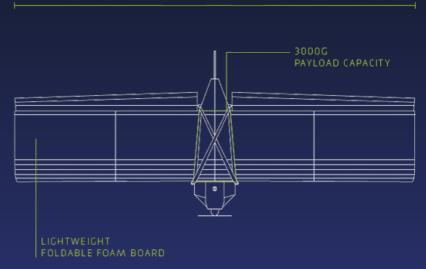

## RAPID ASSEMBLY

The Corvo PPDS has been designed to enable assembly in theatre. The airframe is constructed from foldable foam board and can be assembled rapidly with minimal tools. The propulsion module and avionics module are designed to be re-used. The fuselage and wing are designed for single use and are disposable.

### WINGSPAN

2000mm

#### PAYLOAD CAPACITY

3000

#### 2000MM WINGSPAN