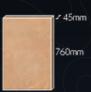

## RAPID ASSEMBLY

The Corvo PPDS has been designed to enable assembly in theatre. The airframe is constructed from foldable foam board and can be assembled rapidly with minimal tools. The propulsion module and avionics module are designed to be re-used. The fuselage and wing are designed for single use and are disposable.